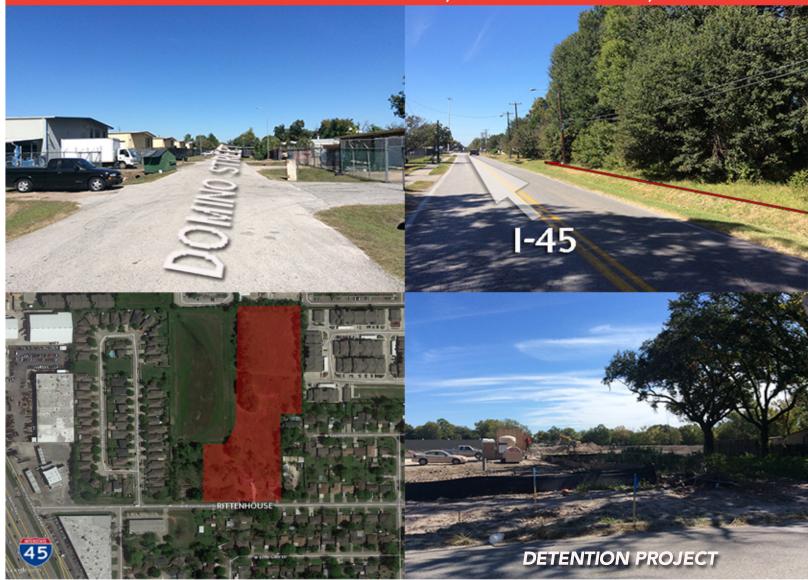

### LOCATION:

Between Rittenhouse and Domino 950' from I-45 N on ramp 5.5 miles from Beltway 8 6.7 miles from I-10

#### PROPERTY INFORMATION:

7.0717 Acres (308,043 SQ. FT.) Close prximity to new regional detention pond

## SITE